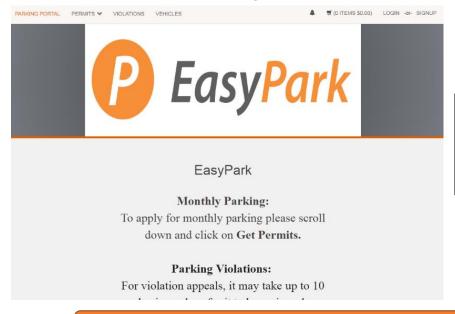

**(**0 ITEMS \$0.00)

#### EasyPark

#### **Monthly Parking:**

To apply for monthly parking please scroll down and click on **Get Permits.** 

#### Parking Violations:

For violation appeals, it may take up to 10 business days for it to be reviewed.

If you have appealed your violation, we will honour the original amount until it has been reviewed.