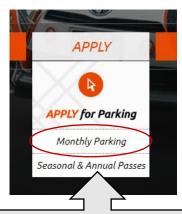

### **Access to Your Account**

Select 'Monthly Parking' from the 'Apply' dropdown menu at our Easy Park website – http://www.easypark.ca

P EasyPark

You will be re-directed to the following page

(LOGIN)-or- SIGNUP

#### **Monthly Parking:**

To apply for monthly parking please scroll down and click on **Get Permits.** 